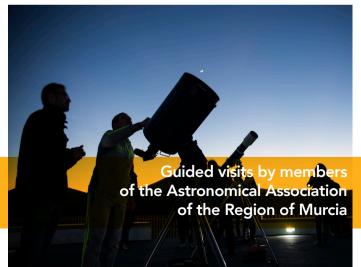

### CONTENTS OF THE **NIGHT VISIT**

- 1. Introductory chat about the basic aspects of astronomy, legends and curiosities about constellations and an explanation of the fundamentals of astronomy.
- 2. Subsequent session of knowledge of the sky; an explanation of the sky at first glance.
- **3.** Observation of the most important celestial objects which can be seen via telescope and other instruments at night.